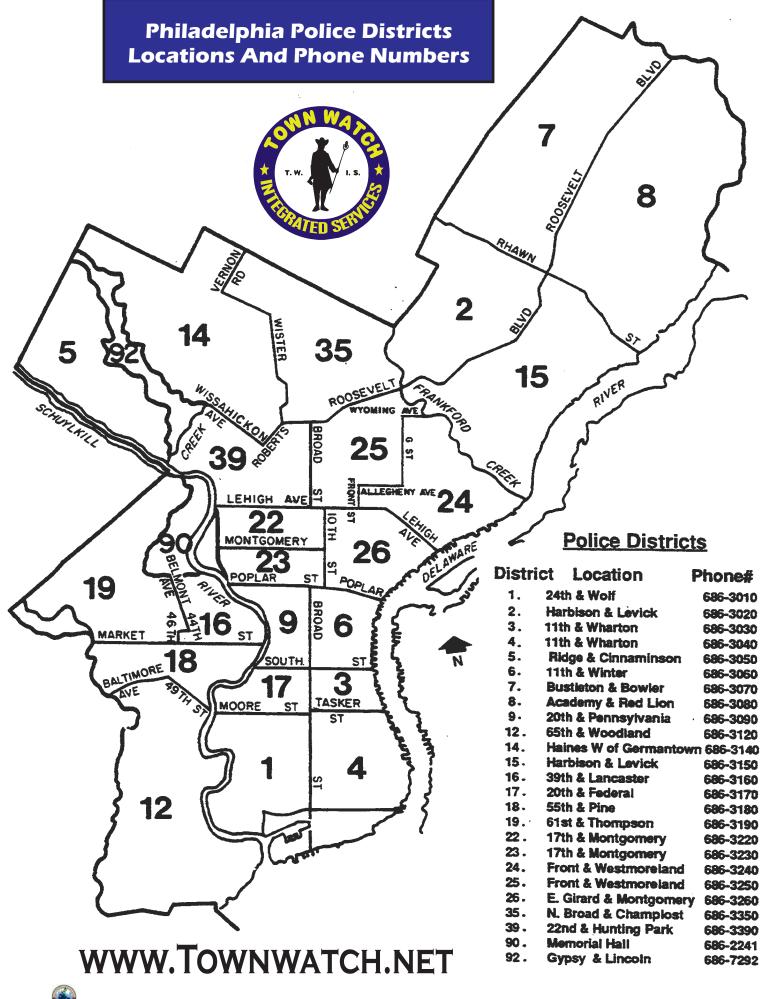

#### Philadelphia Police 911 Priority Codes List

| NATURE           |                                                    |        |        | NWA               | NATURE                 |                                        |                                    |         |
|------------------|----------------------------------------------------|--------|--------|-------------------|------------------------|----------------------------------------|------------------------------------|---------|
| CODES            | DESCRIPTION PR                                     | IORITY | DC#    | AS I FE           | CODES                  | DESCRIPTION                            | PRIORITY                           | DC#     |
| ASSIST           | ASSIST OFFICER                                     | 0      | Y      | - 🛃 T.W. 🐺 L.S. 🌽 | *BUS                   | SEPTA CHECK                            | 5                                  | N       |
| A-POL            | ASSIST OTHER POLICE                                | 1      | Y      | IL STATE          | *COURT                 | COURT                                  | 5                                  | N       |
| ABDUCT           | ADBUCTION IN PROGRESS                              | 1      | Y      |                   | DC                     | DISORDERLY CROWD                       | 5                                  | Y       |
| BIP              | BURGLARY IN PROGRESS                               | 1      | Y      |                   | DELMES                 | DELIVER MESSAGE                        | 5                                  | Y       |
| EXPLO            | REPORT OF EXPLOSION                                | 1      | Y      |                   | DISAUT                 | DISABLE AUTO                           | 5                                  | N       |
| JUVPRS           | JUVENILE PRISONER                                  | 1      | N      |                   | ESCT                   | MONEY ESCORT                           | 5                                  | N       |
| P-GUN<br>P-SCRM  | PERSON WITH A GUN                                  | 1      | Y      |                   | FIRE-H<br>FURTH        | OPEN FIREHOUSE<br>FURTH INVESTIGATION  | 5                                  | N       |
| P-SCRM<br>PS     | PERSON SCREAMING<br>PURSE SNATCH IN PROGRESS       | 1<br>1 | Y<br>Y |                   | FORIN                  | (Remarks)                              | 5                                  | N       |
| R-ALM            | ROBBERY ALARM                                      | 1      | Y      |                   | *G                     | GAS                                    | 5                                  | N       |
| RIP.             | RAPE IN PROGRESS                                   | 1      | Y      |                   | HCINFO                 | HOSPITAL CASE-INFORM                   | ATION 5                            | N       |
| ROBP             | ROBBERY IN PROGRESS                                | 1      | Ŷ      |                   | *HQ                    | HEADQUARTERS                           | 5                                  | N       |
| SBI              | SOMEONE BREAKING IN                                | 1      | Ŷ      |                   | INFO                   | INFORMATION/ADVANCE                    |                                    |         |
| TIP              | THEFT IN PROGRESS                                  | 1      | Y      |                   |                        | NO ACTION NEC                          | 5                                  | N       |
|                  |                                                    |        |        |                   | *L                     | LUNCH                                  | 5                                  | N       |
| B-ALM            | BURGLARY ALARM                                     | 2      | Y      |                   | *M                     | VEHICLE DOWN MECHANI                   |                                    | N       |
| C-POL            | COMPLAINT AGAINST POLICE                           | 2      | Y      |                   | *PER<br>*PRIS          | PERSONAL                               | 5<br>(R(S) 5                       | N<br>N  |
| *CP              | CAR PURSUIT                                        | 2      | Y      |                   | *PW                    | TRANSPORTING PRISONE<br>PAPER WORK     | 5                                  | N<br>N  |
| D-HOSP           | DISTURBANCE IN HOSPITAL                            | 2      | Y      |                   | *R                     | REPORT                                 | 5                                  | N       |
| D-SCH<br>DSEPTA  | DISTURBANCE SCHEOOL<br>DISTURBANCE ON/AT SEPTA     | 2<br>2 | Y<br>Y |                   | *RADIO                 | RADIO REPAIRS                          | 5                                  | N       |
| *FT              | FOOT PURSUIT                                       | 2      | Y<br>Y |                   | *RELO                  | RELOCATE AUTO                          | 5                                  | N       |
| GUNSHT           | REPORT OF GUNSHOTS                                 | 2      | Ŷ      |                   | REPO                   | REPOSSESSED AUTO                       |                                    |         |
| HC               | HOSPITAL CASE                                      | 2      | Ŷ      |                   |                        | (Admin Lines)                          | 5                                  | Y       |
| HLDPRS           | HOLDING PRISONER (S)                               | 2      | Ŷ      |                   | *SC                    | SCHOOL CROSSING                        | 5                                  | N       |
| M-ALM            | MEDICAL ALARM                                      | 2      | Y      |                   | SCOFF                  | SCOFFLAW                               | 5                                  | Y       |
| MCHILD           | MISSING CHILD TENDERAGE                            | 2      | Y      |                   | SEC-CK                 | SECURITY CHECK                         | 5                                  | N       |
| P-RIV            | PERSON IN RIVER                                    | 2      | Y      |                   | SLIPS                  | PICK UP GUN OR<br>CROSSING GUARD SLIPS | 5                                  | N       |
| P-WEAP           | PERSON WITH A WEAPON                               | 2      | Y      |                   | *TFP                   | TRAFFIC POST (Dispat                   | -                                  | N       |
| PROWL            | PROWLERS                                           | 2      | Y      |                   | TRAN                   | TRANSPORTATION ASSIG                   |                                    | N       |
| RPTABD           | REPORT OF ABDUCTION                                | 2      | Y      |                   | *TRFCON                | TRAFFIC CONGESTION                     | 5                                  | N       |
| RPTBUR           | REPORT OF BURGLARY                                 | 2      | Y      |                   | *WAR                   | SERVING WARRANT                        | 5                                  | N       |
| RPTROB<br>RPTRPE | PRIOR ROBBERY<br>PRIOR RAPE                        | 2<br>2 | Y<br>Y |                   | *WASH                  | CAR WASH (Dispatcher                   | :) 5                               | N       |
| RTHEFT           | REPORT OF THEFT                                    | 2      | Y      |                   |                        |                                        |                                    |         |
| VIP              | VANDALISM IN PROGRESS                              | 2      | Ŷ      |                   | (*) OUT OF             | SERVICE COOES - USED                   | BY DISPATCH                        | ER      |
|                  |                                                    | -      | -      |                   |                        |                                        | <i>.</i>                           |         |
| A-ACC            | AUTO ACCIDENT                                      | 3      | Y      |                   | A-AUTO<br>A-INFO       | ABANDONED AUTO<br>ABANDONED AUTO INFO  | 6<br>6                             | Y<br>N  |
| AIR-EM           | AIRPORT EMERGENCY                                  | 3      | Y      |                   | ANIMAL                 | ANIMAL COMPLAINTS                      | 6                                  | Y       |
| BOMB             | BOMB THREATS                                       | 3      | Y      |                   | B-DOG                  | BARKING DOG                            | 6                                  | Ŷ       |
| CWB              | CHECK ON WELL BEING                                | 3      | Y      |                   | C-OTHR                 | OTHER COMPLAINTS/INF                   | 'o/                                |         |
| D-BUSN           | DISTURBANCE IN BUSINESS                            | 3      | Y      |                   |                        | QUESTIONS                              | 6                                  | Y       |
| D-HSE            | DISTURBANCE HOUSE                                  | 3      | Y      |                   | GRFITI                 | GRAFFITI COMPLAINTS                    | 6                                  | Y       |
| D-HWYF<br>DRUGS  | DISTURBANCE HIGHWAY FIGHT<br>DRUGS-OUTSIDE ONLY    | 3      | Y      |                   | HARASS                 | REPORT OF HARASSMENT                   | -                                  | Y       |
| DRUGS            | (DEALING/SELLING)                                  | 3      | Y      |                   | HYD                    | OPEN FIRE HYDRANT                      | 6                                  | N       |
| F-ALM            | FIRE ALARM                                         | 3      | Ŷ      |                   | L-PROP                 | LOST PROPERTY                          | 6                                  | Y       |
| FB               | FIREBOX (PULLED ALARM)                             | 5      | -      |                   | L-TAGS<br>LD-TNT       | LOST TAGS<br>LANDLORD TENANT DISF      | 0<br>VITE 6                        | Y       |
|                  | (Admin Lines)                                      | 3      | Y      |                   | M-PROP                 | MISSING PROPERTY                       | 6                                  | Y<br>Y  |
| IV-PER           | INVESTIGATE PERSON(S)                              | 3      | Y      |                   | N-DISP                 | NEIGHBOR DISPUTE                       | 6                                  | Y       |
| IV-PRM           | INVESTIGATE PREMISES                               | 3      | Y      |                   | RPTVAN                 | REPORT VANDALISM                       | 6                                  | Ŷ       |
| LOCAL            | LOCAL FIRE                                         | 3      | Y      |                   | S-DUMP                 | SHORT DUMPING -                        |                                    |         |
| MS-PER           | MISSING PERSON                                     | 3      | Y      |                   |                        | NOT IN PROGRESS                        | 6                                  | Y       |
| S-DUMP           | SHORT DUMPING (In Progress                         |        | Y      |                   | THEFT                  | THEFT REPORTS                          | 6                                  | Y       |
| SICK             | SICK ASSISTANCE (Remarks)                          | 3      | N      |                   | VENDOR                 | VENDOR COMPLAINTS                      | 6                                  | Y       |
| V-ALM<br>V-DOC   | VEHICLE ALARM<br>VICIOUS DOG                       | 3<br>3 | Y      |                   | STLNCR                 | REPORT OF STOLEN CAP                   | 6                                  | Y       |
| v-DOC            | VICIOUS DOG                                        | 3      | Y      |                   |                        |                                        |                                    |         |
| AUT-RK           | AUTO OPERATING RECKLESSLY                          | 4      | Y      |                   |                        |                                        |                                    |         |
| •CS              | CAR STOP                                           | 4      | Ŷ      |                   |                        |                                        |                                    |         |
| DANHWY           | DANGEROUS HIGHWAYCONDITION                         | 4      | Ŷ      |                   | No                     | ote: all Priority Six (6) Codes are    | Routed To <u>TS</u>                |         |
| DK               | INTOXICATED PERSON                                 | 4      | Y      |                   |                        | OUT OF SERVICE CODE                    | S                                  |         |
| ILPKG            | ILLEGAL PARKING                                    | 4      | N      |                   |                        |                                        | 0                                  |         |
| IV-ANI           | INVESTIGATE INJURED ANIMAL                         | 4      | Y      |                   |                        |                                        | RIS Transit Prisor                 | iers    |
| IV-AUT           | INVESTIGATE AUTO                                   | 4      | Y      |                   | Court Cour<br>CP Car P | t P'<br>ursuit R                       |                                    |         |
| IV-OBJ           | INVESTIGATE OBJECT                                 |        |        |                   | CS Car S               |                                        | Report<br>adio Radio Repair        |         |
|                  | (Remarks Req)                                      | 4      | Y      |                   | FP Foot I              | Pursuit R                              | ELO Relocate                       |         |
| LMUSIC           | LOUD MUSIC                                         | 4      | Y      |                   | G Gas                  | S                                      | C School Cross                     |         |
| M-OFF<br>MC      | MEET OFFICER                                       | 4      | N      |                   | HQ Head<br>L Lunc      |                                        | FP Traffic Post<br>rans Transporta |         |
| MC               | MEET COMPLAINANT (Remarks)<br>REPORT OF STOLEN CAR | 4<br>4 | Y<br>Y |                   | M Vehic                | e Down Mechanical                      | Assignment                         | t       |
| DIMOR            | CELORI OF STOLEN CAR                               | -2     | T      |                   | P Perso                |                                        | ar Serving War                     |         |
|                  |                                                    |        |        |                   |                        | W                                      | ash Car Wash                       |         |
| <b>-</b> ···     | This Form book Copyrighted By.                     |        | Pa     | ge F              | 13                     |                                        |                                    |         |
| Town W           | atch Integrated Services.                          |        |        | 3~ '              | <b>T C</b>             | Т                                      | WIS Form: AP                       | -tb0013 |
|                  |                                                    |        |        |                   |                        |                                        |                                    |         |