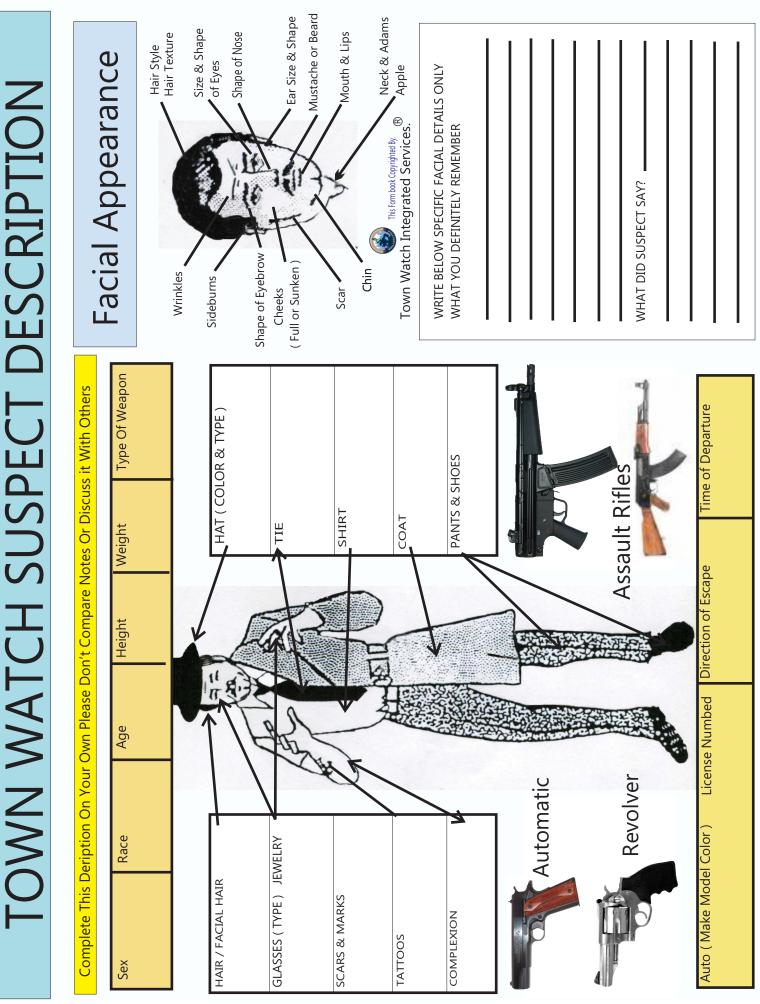

Sample Forms Book

- F 2 Content
- F 3 New group application
- F 4 New Member Application
- F 5 Membership Roster
- F 6 Patrol & Radio Sign Out
- F 7 Equipment roster
- F 8 Incident / Flash Information Report
- F 9 City & District Problem Report Form
- F 10 Daily Patrol Log
- F 11 Monthly Town Watch Report Form
- F 12 Abandoned Auto Report Form
- F 13 911 Priority Codes
- F 14 Map Of Police Districts
- F15 Programs Equipment Request
- F16 Police Drug Report Form
- F17 Anti Graffiti
- F18 Suspect Description Form
- F 19-23 By-laws