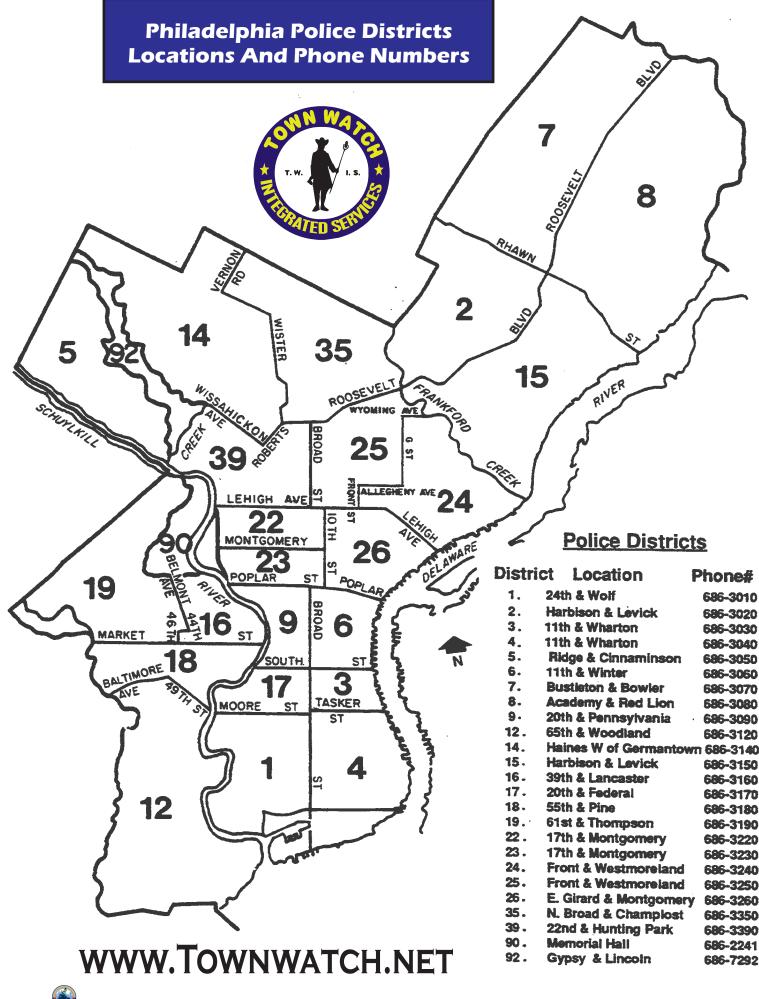

Sample Forms Book

- F 2 Content
- F 3 New group application
- F 4 New Member Application
- F 5 Membership Roster
- F 6 Patrol & Radio Sign Out
- F 7 Equipment roster
- F 8 Incident / Flash Information Report
- F 9 City & District Problem Report Form
- F 10 Daily Patrol Log
- F 11 Monthly Town Watch Report Form
- F 12 Abandoned Auto Report Form
- F 13 911 Priority Codes
- F 14 Map Of Police Districts
- F15 Programs Equipment Request
- F16 Police Drug Report Form
- F17 Anti Graffiti
- F18 Suspect Description Form
- F 19-23 By-laws